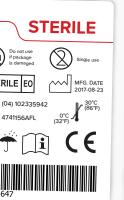

## Per-Label Ink Cost by Coverage





Heavy Ink Coverage

4x3 Inches

| L301         | \$0.0996 |
|--------------|----------|
| L502         | \$0.0351 |
| L701         | \$0.0244 |
| L801<br>L901 | \$0.0154 |
| L801+        | \$0.0164 |

L901+





Medium Ink Coverage

4x3 Inches

| L301           | \$0.0641 |
|----------------|----------|
| L502           | \$0.0220 |
| L701           | \$0.0177 |
| L801<br>L901   | \$0.0112 |
| L801+<br>L901+ | \$0.0116 |





Light Ink Coverage

4x3 Inches

| L301           | \$0.0511 |
|----------------|----------|
| L502           | \$0.0151 |
| L701           | \$0.0136 |
| L801<br>L901   | \$0.0086 |
| L801+<br>L901+ | \$0.0092 |

zaplabeler.com



Zap Labeler customerservice@zaplabeler.com **Print Details** 

Profile: Matte Paper Quality: "Best"/"6 IPS"