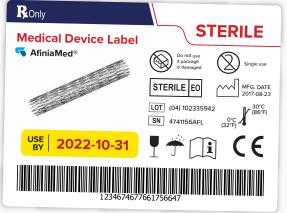

## Per-Label Ink Cost by Coverage





Heavy Ink Coverage

4x3 Inches

| L301         | \$0.0996 |
|--------------|----------|
| L502         | \$0.0351 |
| L701         | \$0.0244 |
| L801<br>L901 | \$0.0154 |
| L801+        | \$0.0164 |

L901+





Medium Ink Coverage

4x3 Inches

| L301           | \$0.0641 |
|----------------|----------|
| L502           | \$0.0220 |
| L701           | \$0.0177 |
| L801<br>L901   | \$0.0112 |
| L801+<br>L901+ | \$0.0116 |





Light Ink Coverage

4x3 Inches

| L301           | \$0.0511 |
|----------------|----------|
| L502           | \$0.0151 |
| L701           | \$0.0136 |
| L801<br>L901   | \$0.0086 |
| L801+<br>L901+ | \$0.0092 |

zaplabeler.com



Zap Labeler customerservice@zaplabeler.com **Print Details** 

Profile: Matte Paper Quality: "Best"/"6 IPS"